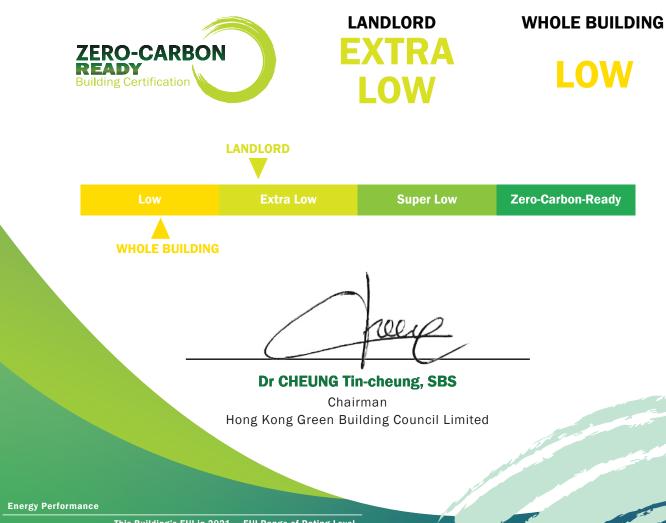

## **Lincoln House**

Taikoo Place, 979 King's Road, Quarry Bay, Hong Kong

has achieved the below ratings under the Zero-Carbon-Ready Building Certification Scheme -**Energy Performance Certificate** Existing Building - EUI Pathway

|                | This Building's EUI in 2021<br>(kWh/m²) | EUI Range of Rating Level<br>(kWh/m²) |
|----------------|-----------------------------------------|---------------------------------------|
| Landlord       | 86.9                                    | 75.3 - 90.4                           |
| Whole Building | 183.4                                   | 170.9 - 206.0                         |

ie Date: 11 Mar 2024 d Till: 10 Mar 2027

Performance is measured in Energy Utilisation Index (kWh/m²) and calculated through the Energy Performance Calculator EUI Range of Rating Level refers to the adjusted benchmark EUI value for the corresponding rating level according to the usage type breakdown of the actual building.